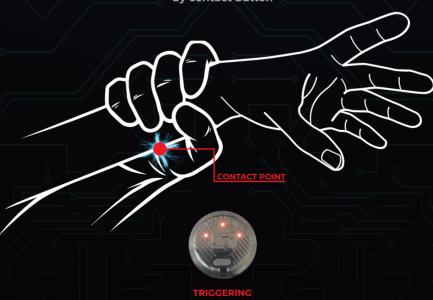

## **2 CONTACT MODE**

Triggering of the electric impulse by contact button

CONTACT (sur individu): Grab the assailant, avoiding the areas considered dangerous (eyes/jugular/testicles). Upon contact of the glove with the assailant, the contact button located in the middle of the palm of the hand will trigger the electrical impulse (Triggering).