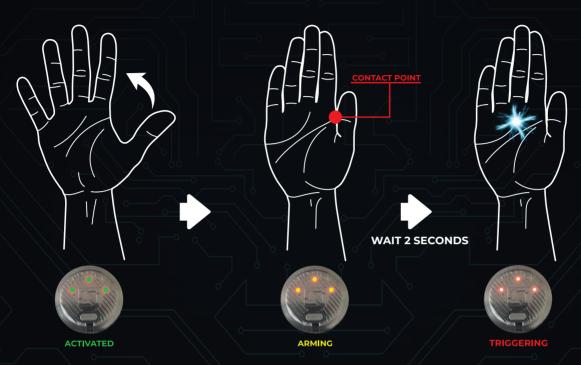

## **1** DISSUASION MODE

Triggering of the electric pulse by electro-magnetic sensor

DISSUASION (remotely): Move your thumb towards your index finger to activate arming. After 2 seconds, the electrical impulse will be triggered. (Triggering).